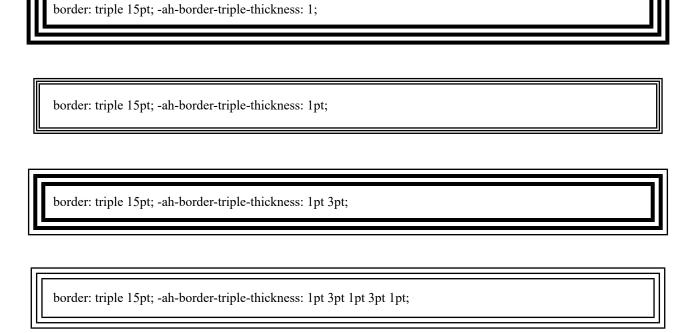

## Thickness of triple-border lines

The line thickness of border-style: triple can be specified by using -ah-border-triple-thickness. For instance, the thickness can be specified like: -ah-border-triple-thickness: 3pt 1pt 3pt 1pt 3pt. The values are outside line width, spacing, middle line width, spacing, and inside line width in order from left to right. If the value is omitted, it is considered to be equivalent to the preceding value. Negative values are not available. Borders with triple lines is available in Antenna House Formatter V7.3 and later.