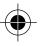

#### axf:printer-marks="crop-trim cross-registration"

It is possible to combine keywords and output multiple marks, such as axf:printer-marks="crop-trim cross-registration".