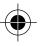

## axf:printer-marks="cross-circle"

Outputs cross-shaped marks with concentric circle.