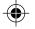

# 'crop-trim', 'cross-circle', 'crossregistration'

'crop-trim', 'cross-circle', 'cross-registration' are added as the Printing marks. These marks are available in Antenna House Formatter V6.6.

#### axf:printer-marks="crop-trim"

Outputs corner marks (crop marks) to indicate the trim size.

## axf:printer-marks="cross-circle"

Outputs cross-shaped marks with concentric circle.

## axf:printer-marks="cross-registration"

Outputs registration marks.







#### axf:printer-marks="crop-trim cross-registration"

It is possible to combine keywords and output multiple marks, such as axf:printer-marks="crop-trim cross-registration".