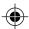

# 'crop-trim', 'cross-circle', 'crossregistration'

'crop-trim', 'cross-circle', 'cross-registration' are added as the Printing marks. These marks are available in Antenna House Formatter V6.6.

#### axf:printer-marks="crop-trim"

Outputs corner marks (crop marks) to indicate the trim size.

## axf:printer-marks="cross-circle"

Outputs cross-shaped marks with concentric circle.

## axf:printer-marks="cross-registration"

Outputs registration marks.







#### axf:printer-marks="crop-trim cross-registration"

It is possible to combine keywords and output multiple marks, such as axf:printer-marks="crop-trim cross-registration".