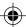

## axf:printer-marks="crop-trim"

Outputs corner marks (crop marks) to indicate the trim size.

Antenna House, Inc.

Outputs cross-shaped marks with concentric circle.