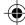

## axf:printer-marks="crop-trim"

Outputs corner marks (crop marks) to indicate the trim size.

Antenna House, Inc.

Outputs cross-shaped marks with concentric circle.