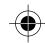

## 'crop-trim', 'cross-circle', 'cross-registration'

'crop-trim', 'cross-circle', 'cross-registration' are added as the Printing marks. These marks are available in Antenna House Formatter V6.6.

## axf:printer-marks="crop-trim"

Outputs corner marks (crop marks) to indicate the trim size.

Antenna House, Inc.

Outputs cross-shaped marks with concentric circle.